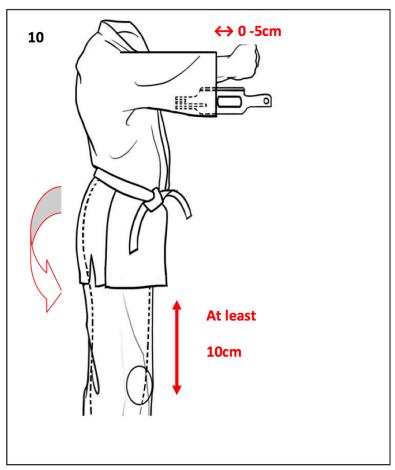

## Judogi:

- Regular size (see IJF guidelines below)
- Appropriate color Rules for this tournament (Shiai):
  - o Juniors 7 years and older, Seniors and Masters:
    - White Judogis are required and must be worn on White side.
    - Blue Judogis are required and must be worn on Blue side
  - Juniors 5 & 6 years:
    - White Gis are required, must be worn on White side, and may be worn on Blue side.
    - Blue Judogis are optional and may be worn on Blue side only.
- Clean; no blood stain or other stains
- Not torn
- No irregular or inappropriate patches, advertising, etc.