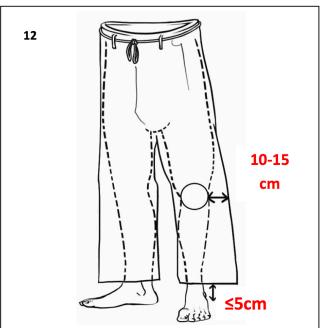

## Judogi:

- Regular size (see IJF guidelines below)
- Appropriate color Rules for this tournament (Shiai):
  - o Juniors 7 years and older, Seniors and Masters:
    - White Judogis are required and must be worn on White side.
    - Blue Judogis are required and must be worn on Blue side
  - Juniors 5 & 6 years:
    - White Gis are required, must be worn on White side, and may be worn on Blue side.
    - Blue Judogis are optional and may be worn on Blue side only.
- Clean; no blood stain or other stains
- Not torn
- No irregular or inappropriate patches, advertising, etc.