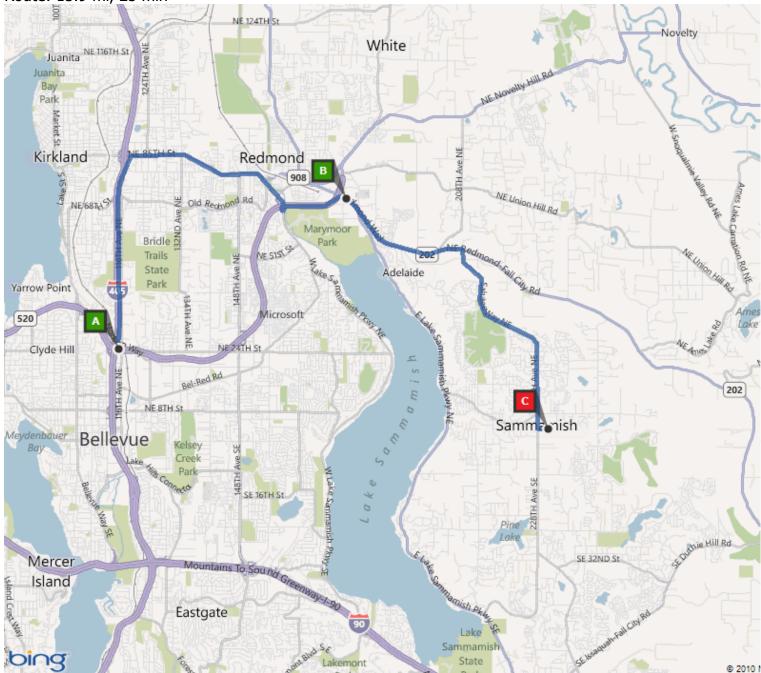

# Location and Directions:

## From the South (Portland, Tacoma).

- 1. Take ramp left for I-5 North toward Seattle161.8 mi
- 2. Entering Washington
- 3. At exit 154, take ramp right for I-405 North toward Renton / Bellevue14.6 mi
- 4. At exit 14, take ramp right for WA-520 East toward Redmond5.8 mi
- 5. Take ramp right and follow signs for WA-202 0.4 mi
- 6. Turn right onto WA-202 / Redmond Way 2.5 mi
- 7. Turn right onto Sahalee Way NE 2.3 mi
- 8. Road name changes to 228TH Ave NE 1.4 mi
- 9. Arrive at 400 228TH Ave NE, Sammamish, WA 98074 (Behind Shopping Plaza)
- 10. The last intersection is NE 5TH
- 11. Turn Left onto NE 4TH St, Look for Sign on the left.
- 12. Pass Main St, you've gone too far.

### From the North (Bellingham, Vancouver, BC.)

- 1. I-5 South
- 2. At exit 182, take ramp right for I-405 South toward Renton / Bellevue 15.5 mi
- 3. Take Exit 14 At ramp follow to WA-520 East toward Redmond 6.1 mi
- 4. Take ramp right and follow signs for WA-202 0.4 mi
- 5. Turn right onto WA-202 / Redmond Way 2.5 mi
- 6. Turn right onto Sahalee Way NE 2.3 mi
- 7. Road name changes to 228TH Ave NE 1.4 mi
- 8. Road name changes to 228TH Ave NE 1.4 mi
- 9. Arrive at 400 228TH Ave NE, Sammamish, WA 98074 (Behind Shopping Plaza)
- 10. The last intersection is NE 5TH
- 11. Turn Left onto NE 4TH St, Look for Sign on the left.
- 12. Pass Main St, you've gone too far.

Route: 13.9 mi, 25 min